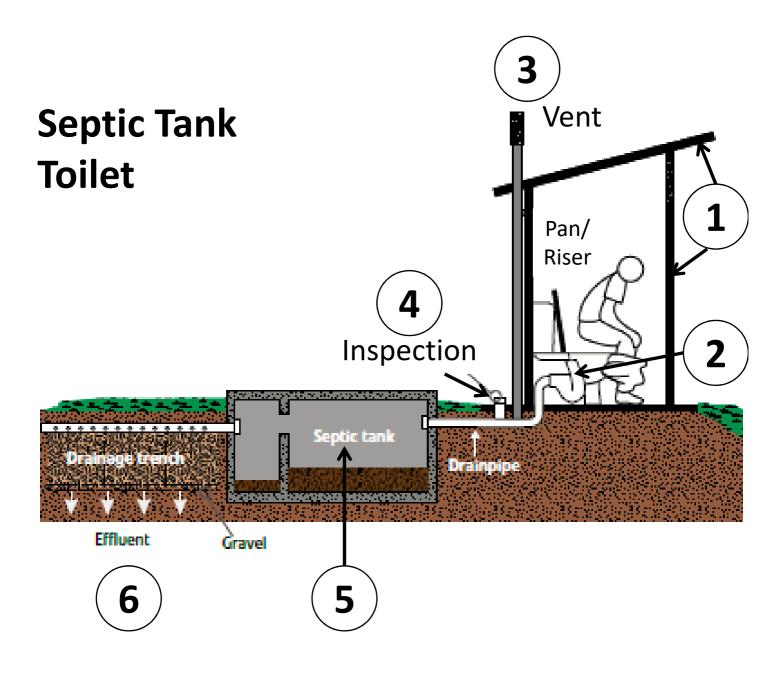

## **Specific Information for Risk Assessment**

| 1. | Is the superstructure is poor condition?                  | Y/N |
|----|-----------------------------------------------------------|-----|
| 2. | Is the condition or cleanliness of the toilet             |     |
|    | riser/pan poor?                                           | Y/N |
| 3. | Does the drainpipe require a vent?                        | Y/N |
| 4. | Does the drainpipe require inspection access?             | Y/N |
| 5. | The septic tank is broken or not in operation             | Y/N |
| 6. | The toilet requires a drainage trench?                    | Y/N |
| 7. | The toilet <b>DOES NOT</b> have a facility to wash hands? | Y/N |