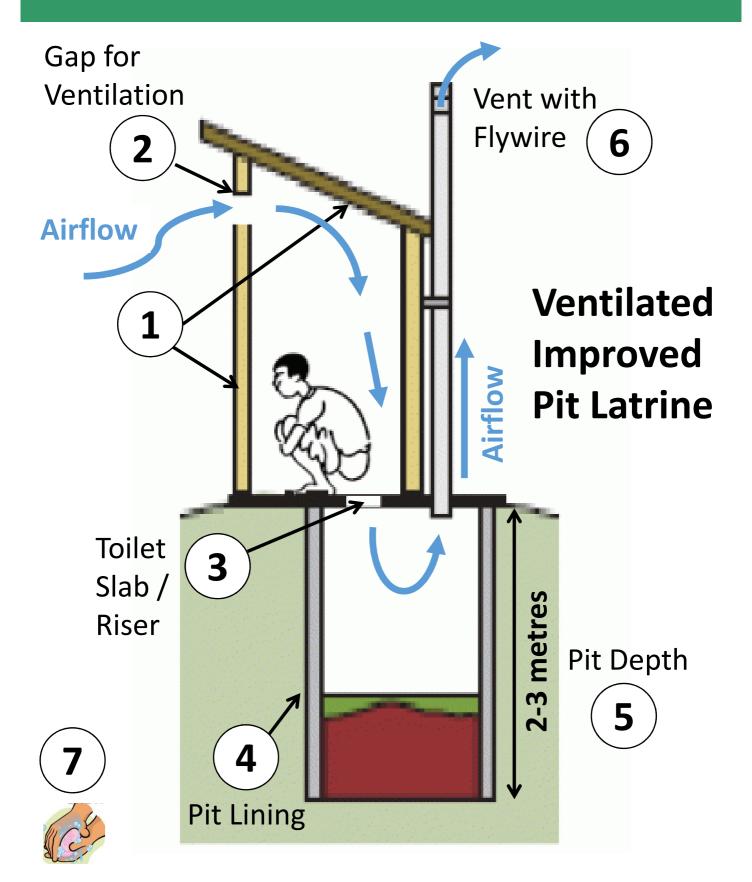

## **Specific Information for Risk Assessment**

| Is the superstructure is poor condition?                  | Y/N                                           |
|-----------------------------------------------------------|-----------------------------------------------|
| Does the toilet require venting in the                    |                                               |
| superstructure to provide adequate airflow?               | Y/N                                           |
| Is the condition or cleanliness of the toilet             |                                               |
| slab/riser poor?                                          | Y/N                                           |
| The collection pit is not lined?                          | Y/N                                           |
| The collection pit is not an adequate depth?              | Y/N                                           |
| Does the collection pit require a vent with flywire?      | Y/N                                           |
| The toilet <b>DOES NOT</b> have a facility to wash hands? | Y/N                                           |
|                                                           | Is the condition or cleanliness of the toilet |